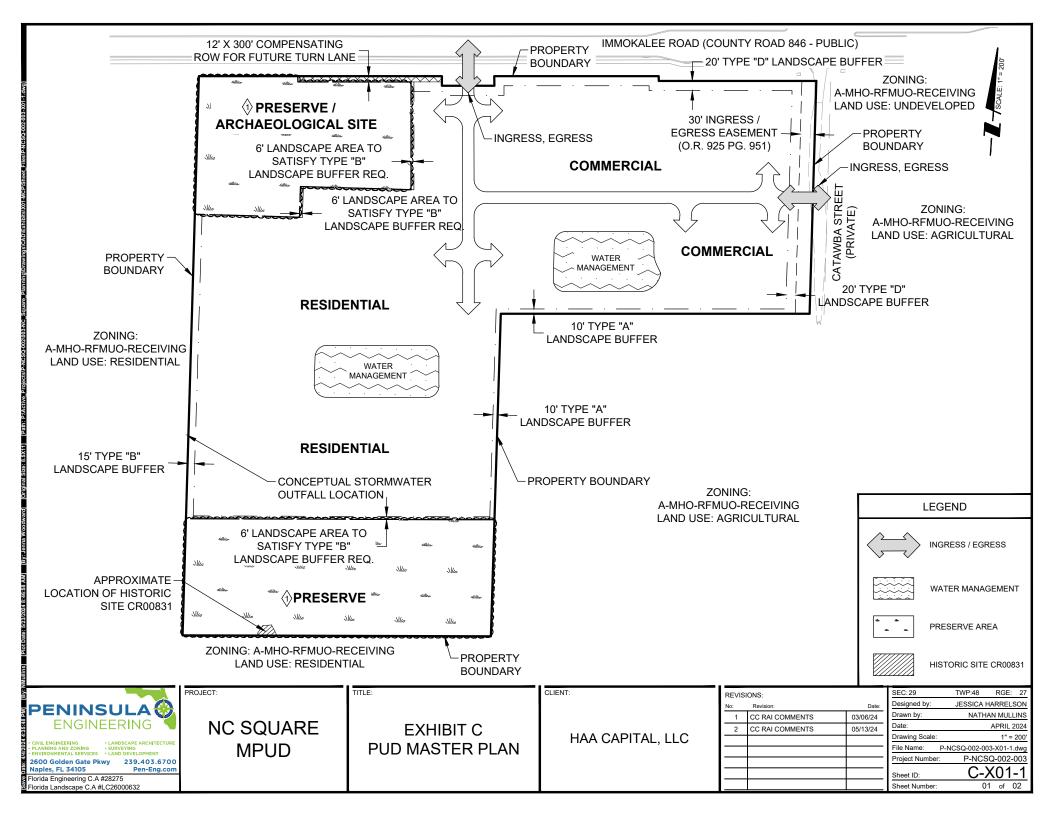

#### PLANNING NOTES

| CURRENT ZONING:   | NC SQUARE MPUD-RFMUO-RECEIVING |
|-------------------|--------------------------------|
| PROPOSED ZONING:  | NC SQUARE MPUD-RFMUO-RECEIVING |
| CURRENT LAND USE: | UNDEVELOPED                    |
| FUTURE LAND USE:  | NC SQUARE MIXED-USE OVERLAY    |

## **PRESERVE CALCULATION**

PRESERVE REQUIRED 25% OF T

D 25% OF TOTAL SITE ACREAGE = 0.25 \* 24.40 AC = 6.10 AC

PRESERVE PROVIDED

6.20 AC

NOTE: PRESERVES MAY BE USED TO SATISFY THE LANDSCAPE BUFFER REQUIREMENTS AFTER EXOTIC VEGETATION REMOVAL IN ACCORDANCE WITH LDC SECTIONS 4.06.02 AND 4.06.05.E.1. SUPPLEMENTAL PLANTINGS WITH NATIVE PLANT MATERIALS SHALL BE IN ACCORDANCE WITH LDC SECTION 3.05.07. SEE THE LANDSCAPING DEVELOPER COMMITMENT, WITHIN EXHIBIT F OF THE PUD.

| LAND USE SUMMARY     |             |           |  |  |  |  |  |  |
|----------------------|-------------|-----------|--|--|--|--|--|--|
| USE                  | ACRES       | % OF SITE |  |  |  |  |  |  |
| WATER MANAGEMENT     | ±2.81 ACRES | 11.5%     |  |  |  |  |  |  |
| PRESERVE             | ±6.20 ACRES | 25.4%     |  |  |  |  |  |  |
| LANDSCAPE BUFFERS    | ±1.19 ACRES | 4.9%      |  |  |  |  |  |  |
| COMMERCIAL AREAS     | ±3.99 ACRES | 16.3%     |  |  |  |  |  |  |
| RESIDENTIAL AREAS    | ±9.80 ACRES | 40.2%     |  |  |  |  |  |  |
| COMPENSATING ROW     | ±0.08 ACRES | 0.3%      |  |  |  |  |  |  |
| CATAWBA 30' EASEMENT | ±0.33 ACRES | 1.4%      |  |  |  |  |  |  |
| TOTAL SITE AREA      | 24.40 ACRES | 100%      |  |  |  |  |  |  |

#### **USABLE OPEN SPACE REQUIREMENT**

REQUIRED OPEN SPACE (24.40-ACRES X 30% = 7.32 AC) \*USABLE OPEN SPACE LOCATION WILL BE DETERMINED AT TIME OF SDP PERMITTING

#### MAXIMUM DENSITY / INTENSITY

RESIDENTIAL: 249 DWELLING UNITS COMMERCIAL: 36,500 SQUARE FEET OF GROSS FLOOR AREA

### MAXIMUM ZONED BUILDING HEIGHT

COMMERCIAL: 35 FEET RESIDENTIAL: 55 FEET

# DEVIATIONS (1)

DEVIATION #1 SEEKS RELIEF FROM LDC SECTION 3.05.07.A.5. "PRESERVATION STANDARDS," WHICH REQUIRES THAT PRESERVE AREAS BE INTERCONNECTED WITHIN THE SITE, TO INSTEAD ALLOW TWO SEPARATE PRESERVE AREAS THAT ARE NOT CONNECTED WITHIN THE SITE.